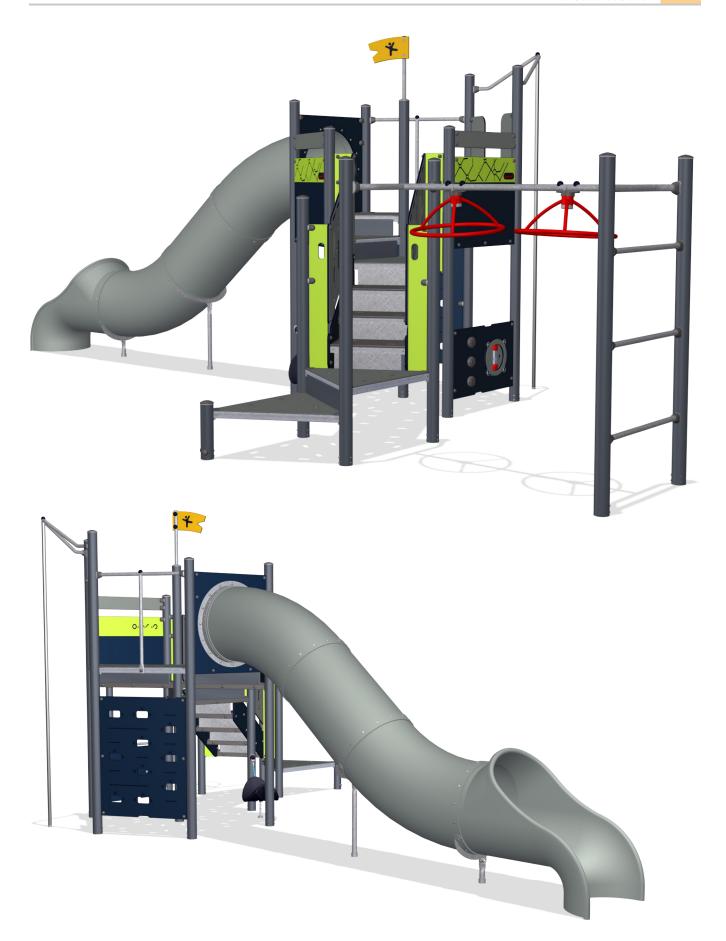

## KOMPAN Product Info

| KOMPAN Product Info       | MEGA TOWER W/ TURBO CHALLENGE, PHY |          |              |              |  |  |  |
|---------------------------|------------------------------------|----------|--------------|--------------|--|--|--|
|                           |                                    |          | -            | - PCM211504  |  |  |  |
| Best User Age: 5-12 years |                                    | Elevated | Ground Level | Ground Level |  |  |  |

| Best User Age: 5-12 years                                               | ADA<br>ANALYSIS | Elevated<br>Activities | Ground Level<br>Activities | Ground Level<br>Play Types | NTS       |
|-------------------------------------------------------------------------|-----------------|------------------------|----------------------------|----------------------------|-----------|
| Footings: In-ground installation<br>Surface installation also available | Present         | 4                      | 2                          | 2                          | <b>VE</b> |
|                                                                         | Accessible      | 4                      | 2                          | 2                          | l S       |
| Technical information available at kompan.com                           | Required        | 2                      | 2                          | 2                          | Ž         |