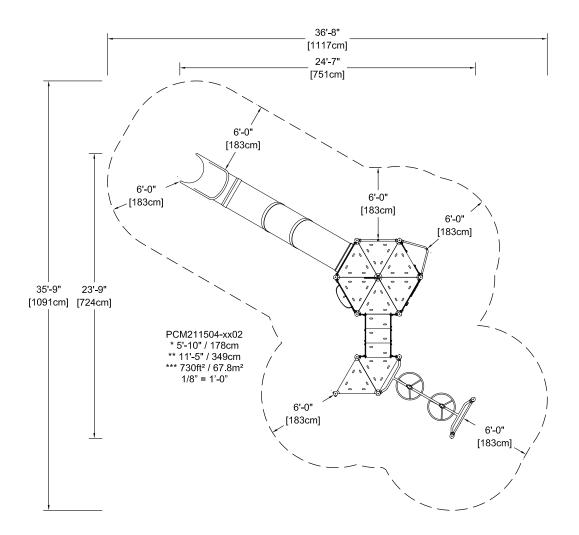

To verify product certification, visit www.ipema.org

\* = Highest designated play surface. \*\* = Total height of product. \*\*\* = Total area of safety zone.

Highest designated play surface, space required and

total area of safety zone are according to ASTM F1487. Equipment must be installed over resilient surfacing

appropriate to the safety guidelines in your area.

Product development is an ongoing process. We reserve the right to make modifications on all our products. This product may not be mirrored, scaled or altered in any way. Safety zones must be retained for proper placement of equipment. If any changes are required, please contact your KOMPAN representative at 1.800.426.9788.