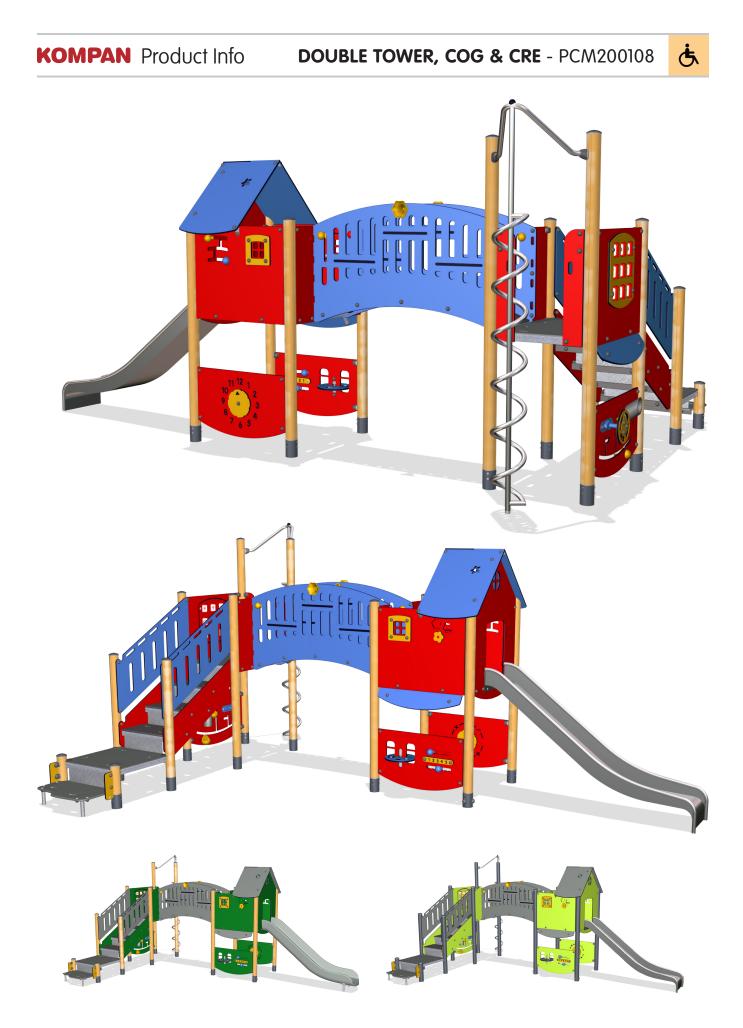

## DOUBLE TOWER, COG & CRE - PCM200108

Best User Age: 2-5 years

Footings: In-ground posts Surface installation also available

Technical information available at kompan.com

| Signature Elevated Activities: 6 | Accessible Elevated<br>Activities | Accessible Ground<br>Level Activities | Accessible Ground<br>Level Play Types |
|----------------------------------|-----------------------------------|---------------------------------------|---------------------------------------|
| Present                          | 6                                 | 3                                     | 2                                     |
| Required                         | 3                                 | 2                                     | 2                                     |