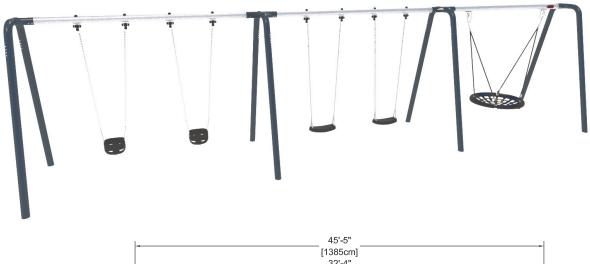

## 8'-0" ARCH SWING CUSTOM -KSW926-2B-2I-1BASKET

Best User Age: 2-12 years

Footings: In-ground posts Surface installation also available

Technical information available at kompan.com

| ADA ANALYSIS | Elevated<br>Activities: <b>0</b> | Accessible Elevated Activities | Accessible Ground<br>Level Activities | Accessible Ground<br>Level Play Types |
|--------------|----------------------------------|--------------------------------|---------------------------------------|---------------------------------------|
|              | Present                          | 0                              | 1                                     | 1                                     |
|              | Required                         | 0                              | 1                                     | 1                                     |

\*Use zone represents belt seats only; variances occur for all other seat types.

\* =Highest designated play surface.

\*\* = Total height of product.

Highest designated play surface and space required are according to ASTM F1487.