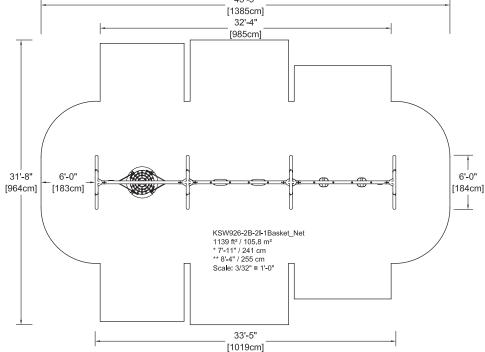

## 8'-0" ARCH SWING CUSTOM -KSW926-2B-2I-1BASKET

Best User Age: 2-12 years

Footings: In-ground posts Surface installation also available

Technical information available at kompan.com

| ADA ANALYSIS | Elevated<br>Activities: <b>0</b> | Accessible Elevated Activities | Accessible Ground<br>Level Activities | Accessible Ground<br>Level Play Types |
|--------------|----------------------------------|--------------------------------|---------------------------------------|---------------------------------------|
|              | Present                          | 0                              | 1                                     | 1                                     |
|              | Required                         | 0                              | 1                                     | 1                                     |

\*Use zone represents belt seats only; variances occur for all other seat types.

\* =Highest designated play surface.

\*\* = Total height of product.

Highest designated play surface and space required are according to ASTM F1487.