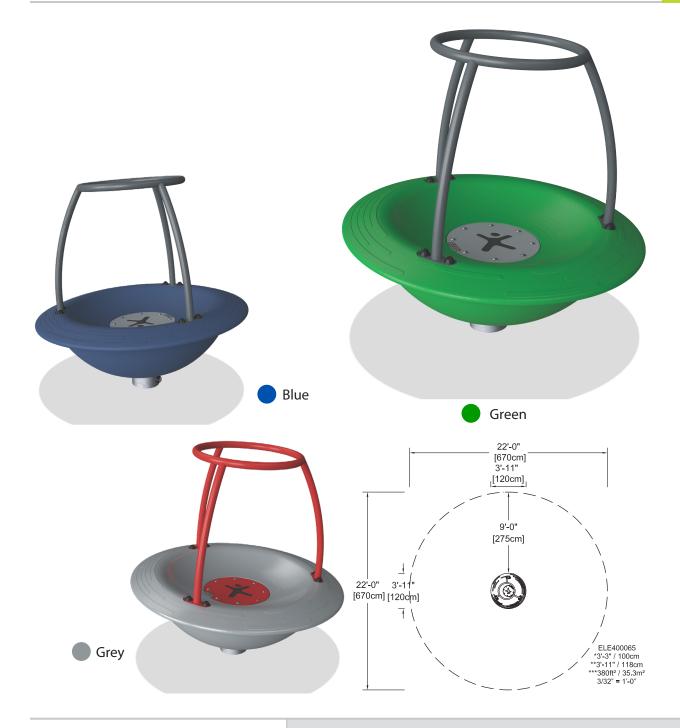

## TIPI CAROUSEL W/ TOP BRACE - ELE400065

## ELEMENTS

Ġ

| Best User Age: <b>5-12 years*</b><br>Footings: In-ground posts | ALYSIS | Elevated<br>Activities: <b>0</b> | Accessible Elevated<br>Activities | Accessible Ground<br>Level Activities | Accessible Ground<br>Level Play Types |   |
|----------------------------------------------------------------|--------|----------------------------------|-----------------------------------|---------------------------------------|---------------------------------------|---|
| Surface installation also available                            | ANA    | Present                          | 0                                 | 1                                     | 1                                     | Ē |
| Technical information available at kompan.com                  | ADA    | Required                         | 0                                 | 1                                     | 1                                     |   |

To verify product certification, visit www.ipema.org

\* = Highest designated play surface. \*\* = Total height of product.

Highest designated play surface and space required are according to ASTM F1487.