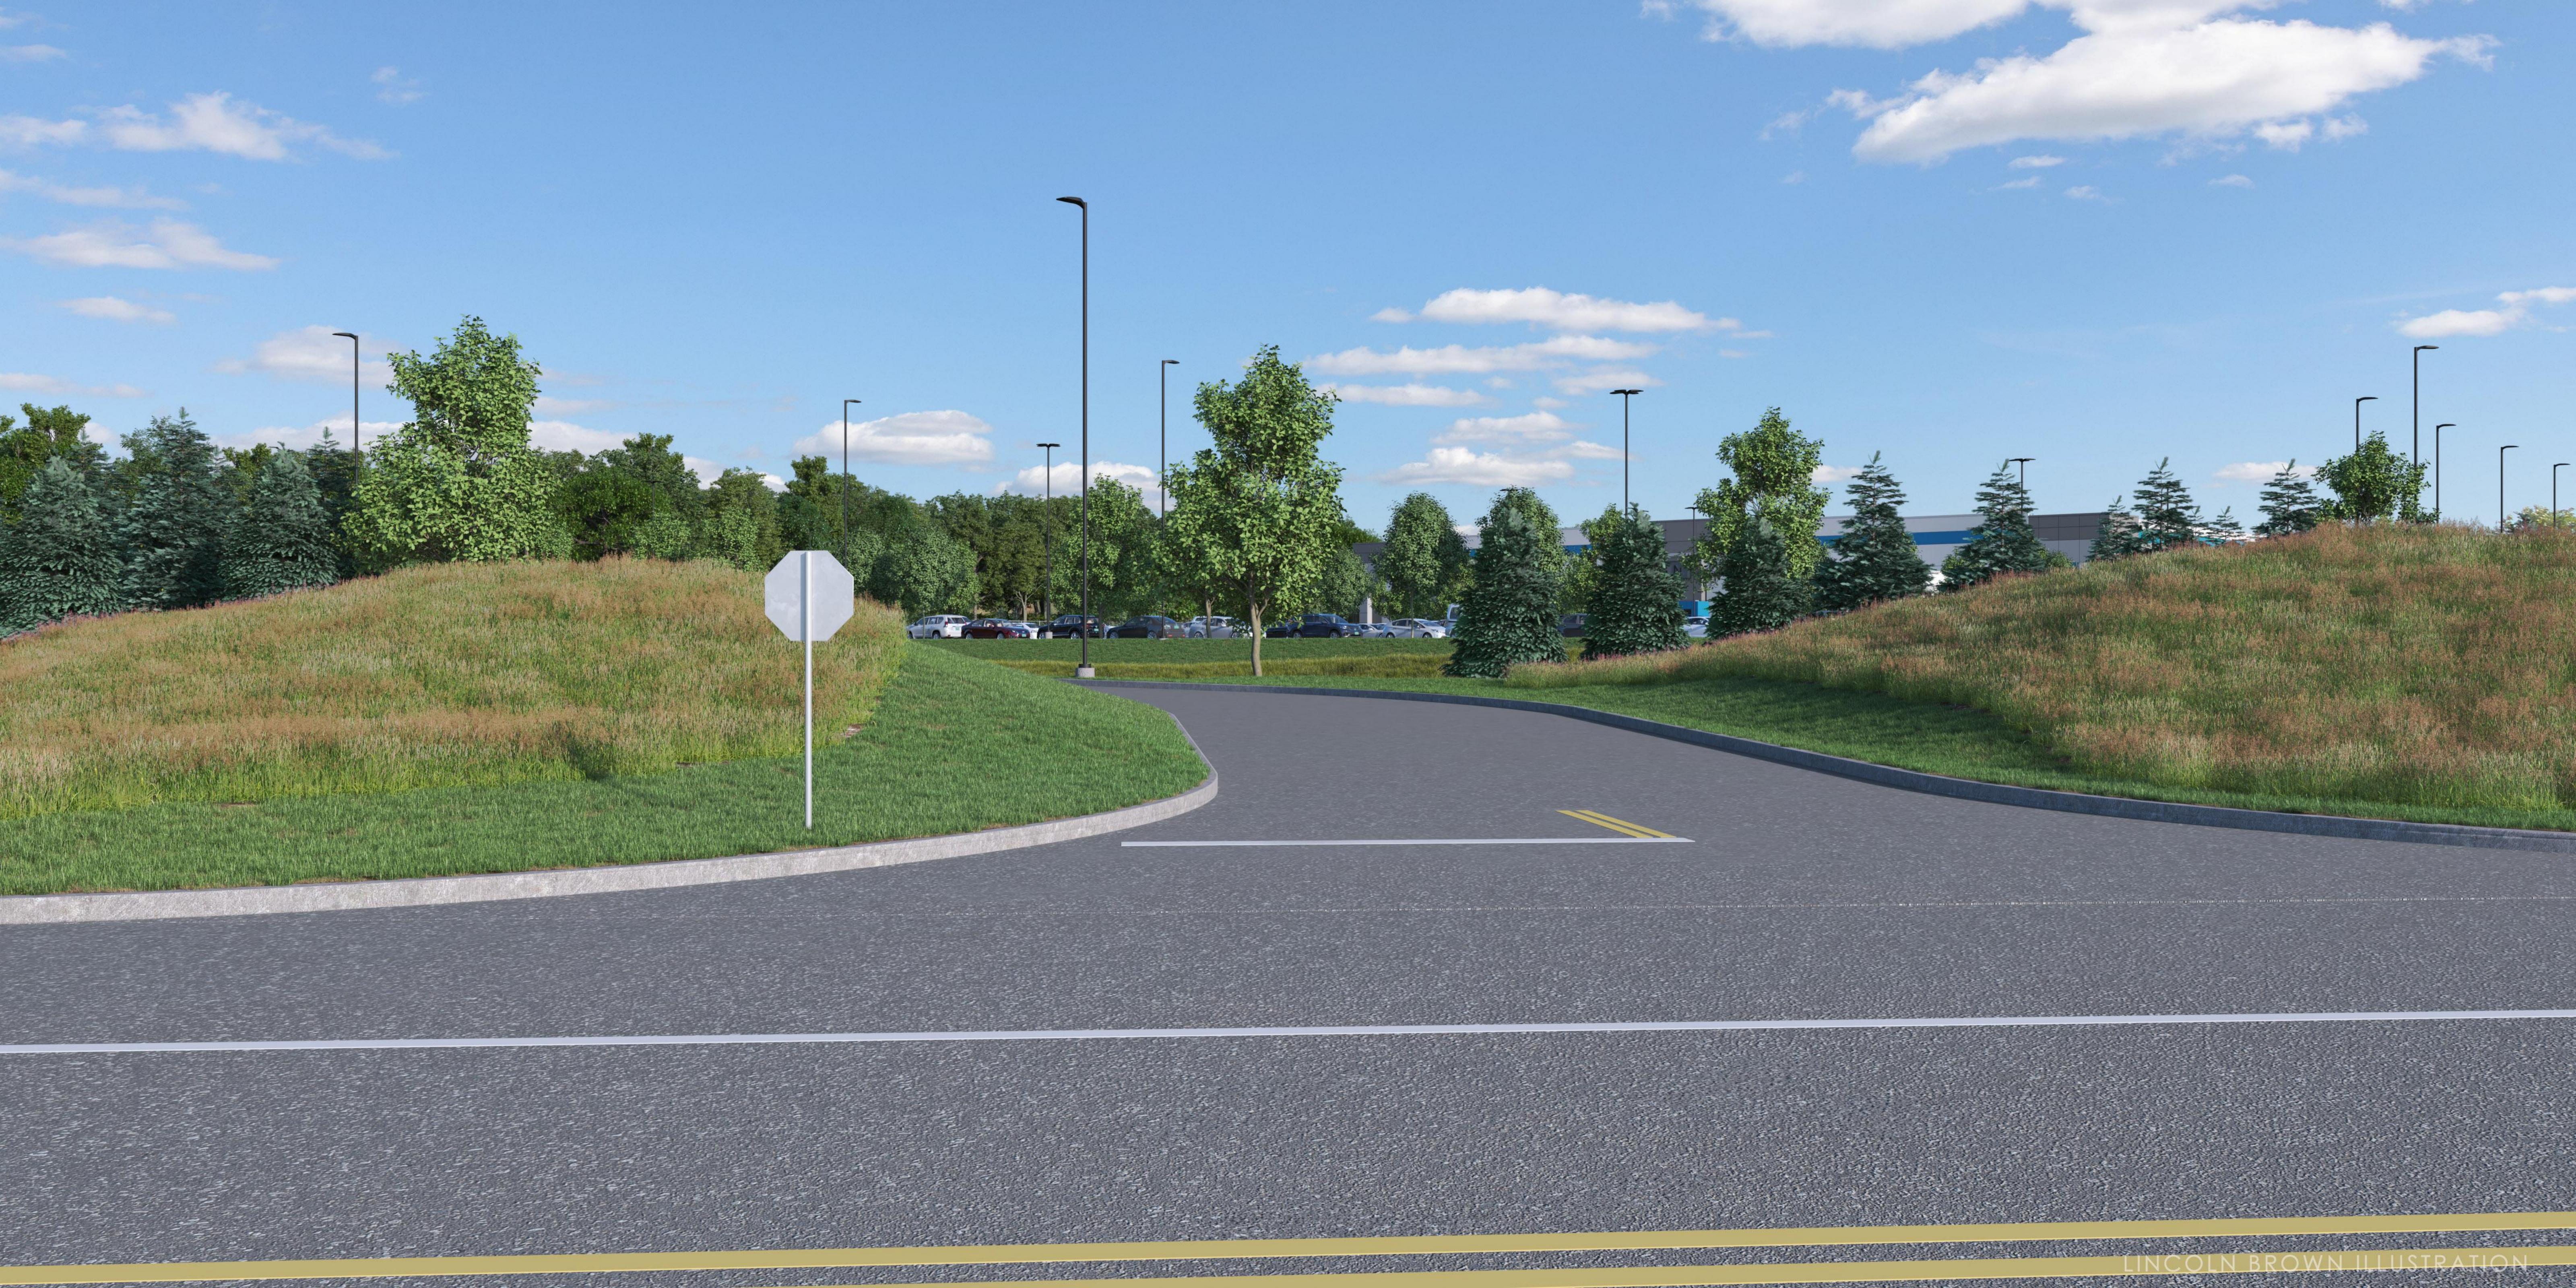

## County, State, and Local Roads:

The project site is located within less than 0.25 miles from several state and local roads. These roads include Interstate 90, US Route 150, 9 & 20, and local roads Julianne Drive and Richwood Drive. Summer foliage is expected to screen portions of the site, but other areas will remain visible for the duration of the year. Visual renderings are provided at the end of this Addendum showing the anticipated views from NYS Route 150 at the three proposed driveways where the building will be visible to the general public.

## Resources in Use During Project Visibility:

Many resources listed in this review will be used by the public when the project may be visible. These resources include scenic public lands, state parks, municipal parks, open spaces, sites or structures on the National or State Registers of Historic Places, transportation corridors, county roads, state roads, and local roads. However, due to the natural hills and terrain within the Town of Schodack and Rensselaer County, the site will be partially visible from a transportation corridor (Interstate 90), state road (Route 150), and local roads (Julianne Drive and Richwood Drive).