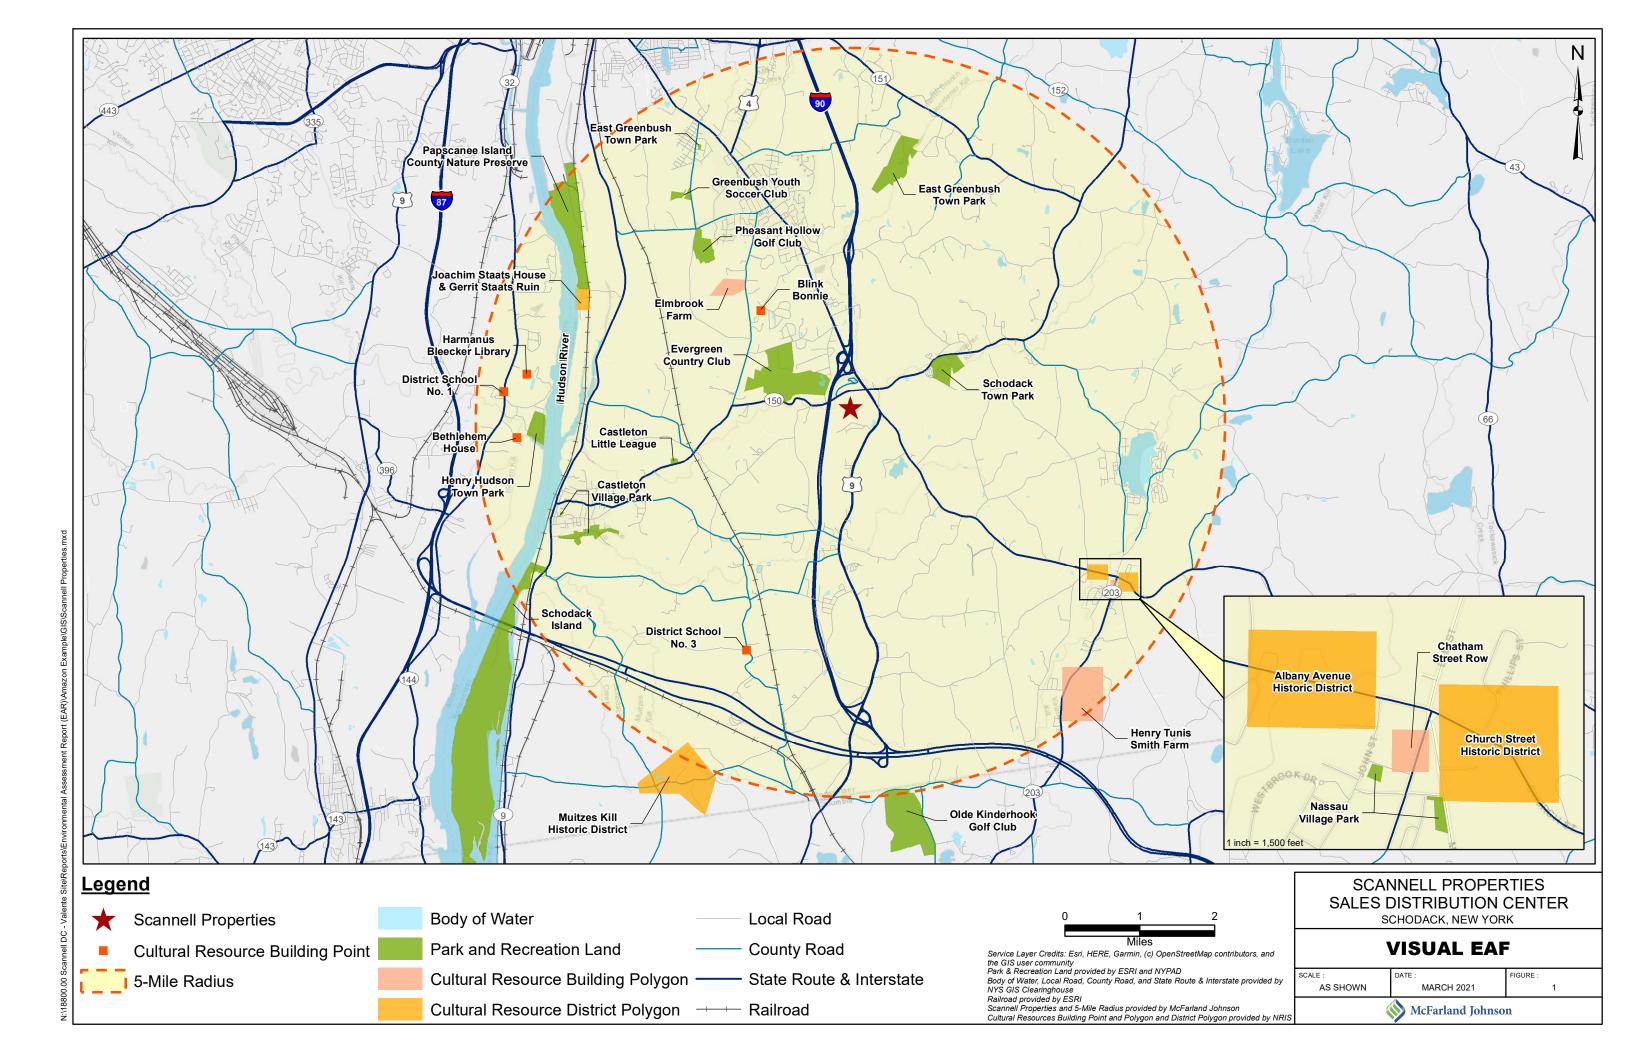

# Visibility between Project and Resources:

Scenic Public Land/State Parks/Municipal Parks/Open Space: Several parks are located less than five miles from the location of the proposed sales distribution center. The project site will be approximately 1.0 mile south of the Evergreen County Club, 2.0 miles southeast from the Schodack Town Park, 2.0 miles west of the Castleton Little League fields, 3.0 miles southeast of the Pheasant Hollow Golf Club, 3.5 miles southeast of the Greenbush Youth Soccer Club facility, and 3.5 miles southwest from the East Greenbush Town Park. Additionally, the project site will be approximately 4.0 miles west from the Henry Hudson Park. The Schodack Island State Park, also called Castleton Island State Park, is approximately 4.0 miles southwest from the project site property boundaries, as is the Papscanee Island County Nature Preserve. However, due to the hilly terrain surrounding the project site, the proposed distribution center will not be visible from any of the places listed above.

## Historical Places:

There are numerous sites and structures on the National and/or State Registers of Historic Places located near the project site. The historical sites and structures within five miles of the property boundaries of the site are listed in the following table:

| NR Number | Name                                           | Address                      | City           | County     |
|-----------|------------------------------------------------|------------------------------|----------------|------------|
| 00NR01616 | Blink Bonnie                                   | 1368 Sunset Road             | Schodack       | Rensselaer |
| 01NR01769 | Elmbrook Farm                                  | 2567 Brookview Road          | Schodack       | Rensselaer |
| 90NR00968 | Joachim Staats House<br>and Gerrit Staats Ruin |                              |                | Rensselaer |
| 98NR01336 | District School No. 1                          | 1003 River Road              | Cedar HIII     | Albany     |
| 90NR01627 | Bethlehem House                                | East of Bethlehem off NY 144 | Bethlehem      | Albany     |
| 96000559  | Harmanus Bleecker<br>Library                   | 161 Washington Avenue        | Albany         | Albany     |
| 98NR01369 | District School No. 3                          | 1125 South Schodack Road     | South Schodack | Rensselaer |
| 90NR00963 | Henry Tunis Smith<br>Farm                      | South of Nassau on NY 203    | Nassau         | Rensselaer |
| 90NR01009 | Albany Avenue<br>Historic District             | Albany Avenue                | Nassau         | Rensselaer |
| 90NR01010 | Church Street Historic<br>District             | Church Street                | Nassau         | Rensselaer |
| 90NR01011 | Chatham Street Row                             | Chatham Street               | Nassau         | Rensselaer |

However, due to the hilly terrain surrounding the project site, the proposed distribution center will not be visible from any of the places listed above

# Transportation Corridors:

Interstate 90 is adjacent the proposed distribution center property boundary to the west. While summer foliage may screen portions of the site during the summer months, it is likely that the project will be visible from the interstate for much of the year

## County, State, and Local Roads:

The project site is located within less than 0.25 miles from several state and local roads. These roads include Interstate 90, US Route 150, 9 & 20, and local roads Julianne Drive and Richwood Drive. Summer foliage is expected to screen portions of the site, but other areas will remain visible for the duration of the year. Visual renderings are provided at the end of this Addendum showing the anticipated views from NYS Route 150 at the three proposed driveways where the building will be visible to the general public.

## Resources in Use During Project Visibility:

Many resources listed in this review will be used by the public when the project may be visible. These resources include scenic public lands, state parks, municipal parks, open spaces, sites or structures on the National or State Registers of Historic Places, transportation corridors, county roads, state roads, and local roads. However, due to the natural hills and terrain within the Town of Schodack and Rensselaer County, the site will be partially visible from a transportation corridor (Interstate 90), state road (Route 150), and local roads (Julianne Drive and Richwood Drive).