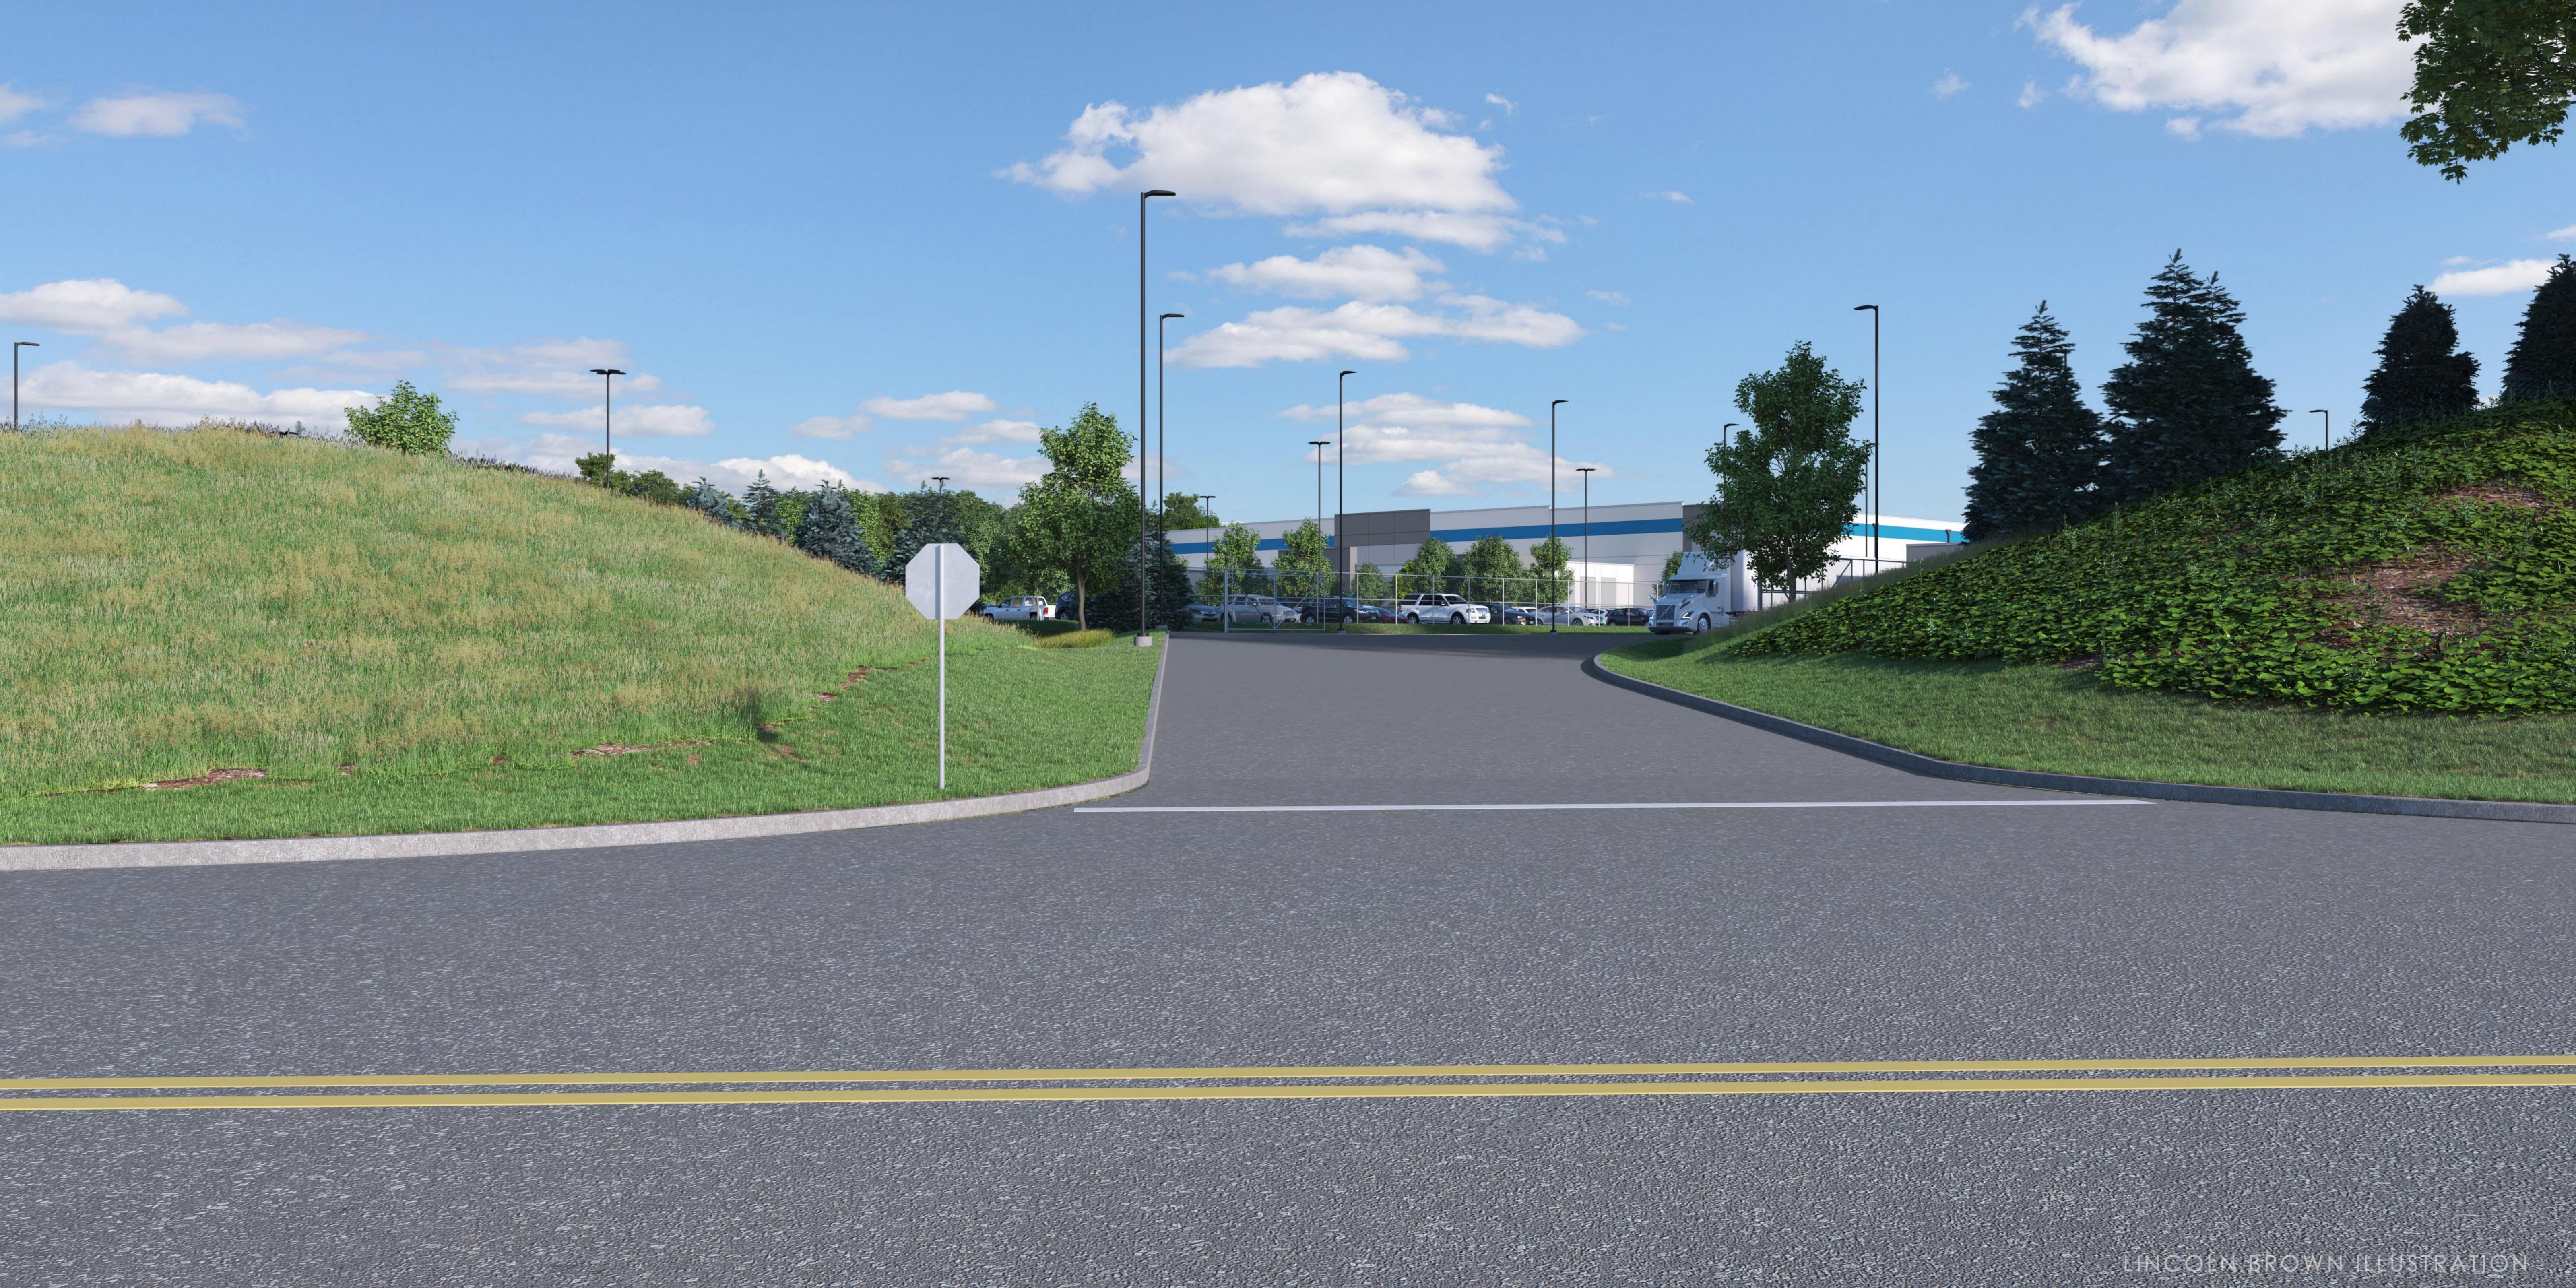

## County, State, and Local Roads:

The project site is located within less than 0.25 miles from several state and local roads. These roads include Interstate 90, US Route 150, 9 & 20, and local roads Julianne Drive and Richwood Drive. Summer foliage is expected to screen portions of the site, but other areas will remain visible for the duration of the year. Visual renderings are provided at the end of this Addendum showing the anticipated views from NYS Route 150 at the three proposed driveways where the building will be visible to the general public.

## Resources in Use During Project Visibility:

Many resources listed in this review will be used by the public when the project may be visible. These resources include scenic public lands, state parks, municipal parks, open spaces, sites or structures on the National or State Registers of Historic Places, transportation corridors, county roads, state roads, and local roads. However, due to the natural hills and terrain within the Town of Schodack and Rensselaer County, the site will be partially visible from a transportation corridor (Interstate 90), state road (Route 150), and local roads (Julianne Drive and Richwood Drive).