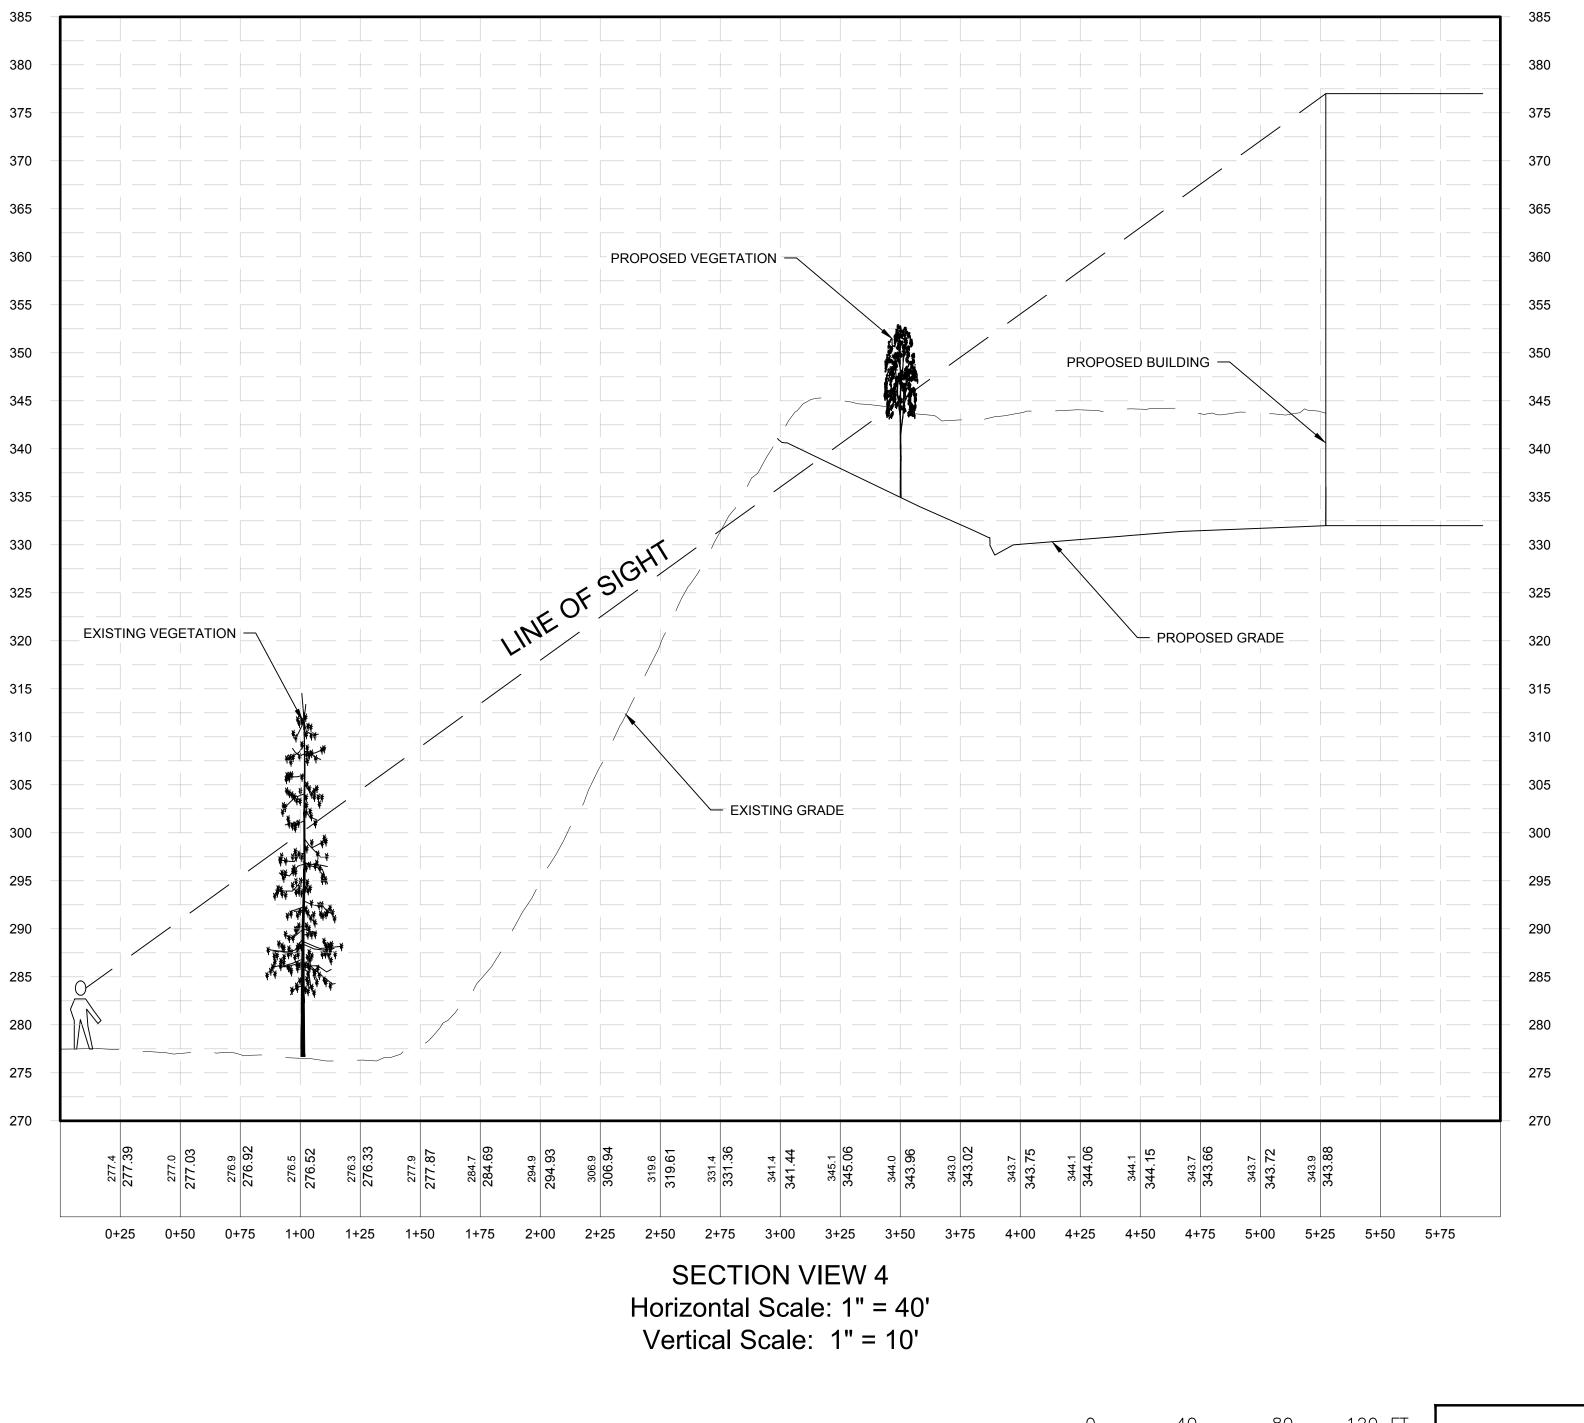

#### Neighboring Properties:

A line of site analysis was done from both the north and south. Every effort will be made to save existing vegetation that serves as a natural buffer between the abutting residential properties and the site. In addition, existing berms will be landscaped along the northern property edge to create a visual barrier to

the proposed facility. To the south, a sound wall is proposed along the western portion of the southern property line while landscaping and vegetation is proposed to help screen the remaining southern property line.

IT IS A VIOLATION OF LAW FOR ANY PERSON, UNLESS THEY ARE ACTING UNDER THE DIRECT DIRECTION OF A LICENSED PROFESSIONAL ENGINEER, ARCHITECT, LANDSCAPE **VISUAL IMPACT** ARCHITECT, OR LAND SURVEYOR, TO ALTER AN ITEM IN ANY WAY. IF AN ITEM BEARING THE STAMP OF A LICENSED PROFESSIONAL IS ALTERED, THE ALTERING ENGINEER, ARCHITECT, LANDSCAPE ARCHITECT, OR LAND SURVEYOR SHALL STAMP THE DOCUMENT AND INCLUDE THE NOTATION "ALTERED BY" FOLLOWED BY THEIR SIGNATURE, THE DATE OF SUCH ALTERATION, AND A SPECIFIC DESCRIPTION OF THE ALTERATION. SALES DISTRIBUTION CENTER SCHODACK, NEW YORK BY SECTION VIEW PLAN **McFarland Johnson** SCALE: 1" = 40' DESIGN: NSO 60 RAILROAD PLACE, SUITE 402 DRAWN: SV-04 NSO PROJECT: 18800.00 SARATOGA SPRINGS, NY 12866 DATE: APRIL 2021 CHECKED: AJF 04 **OF** 06