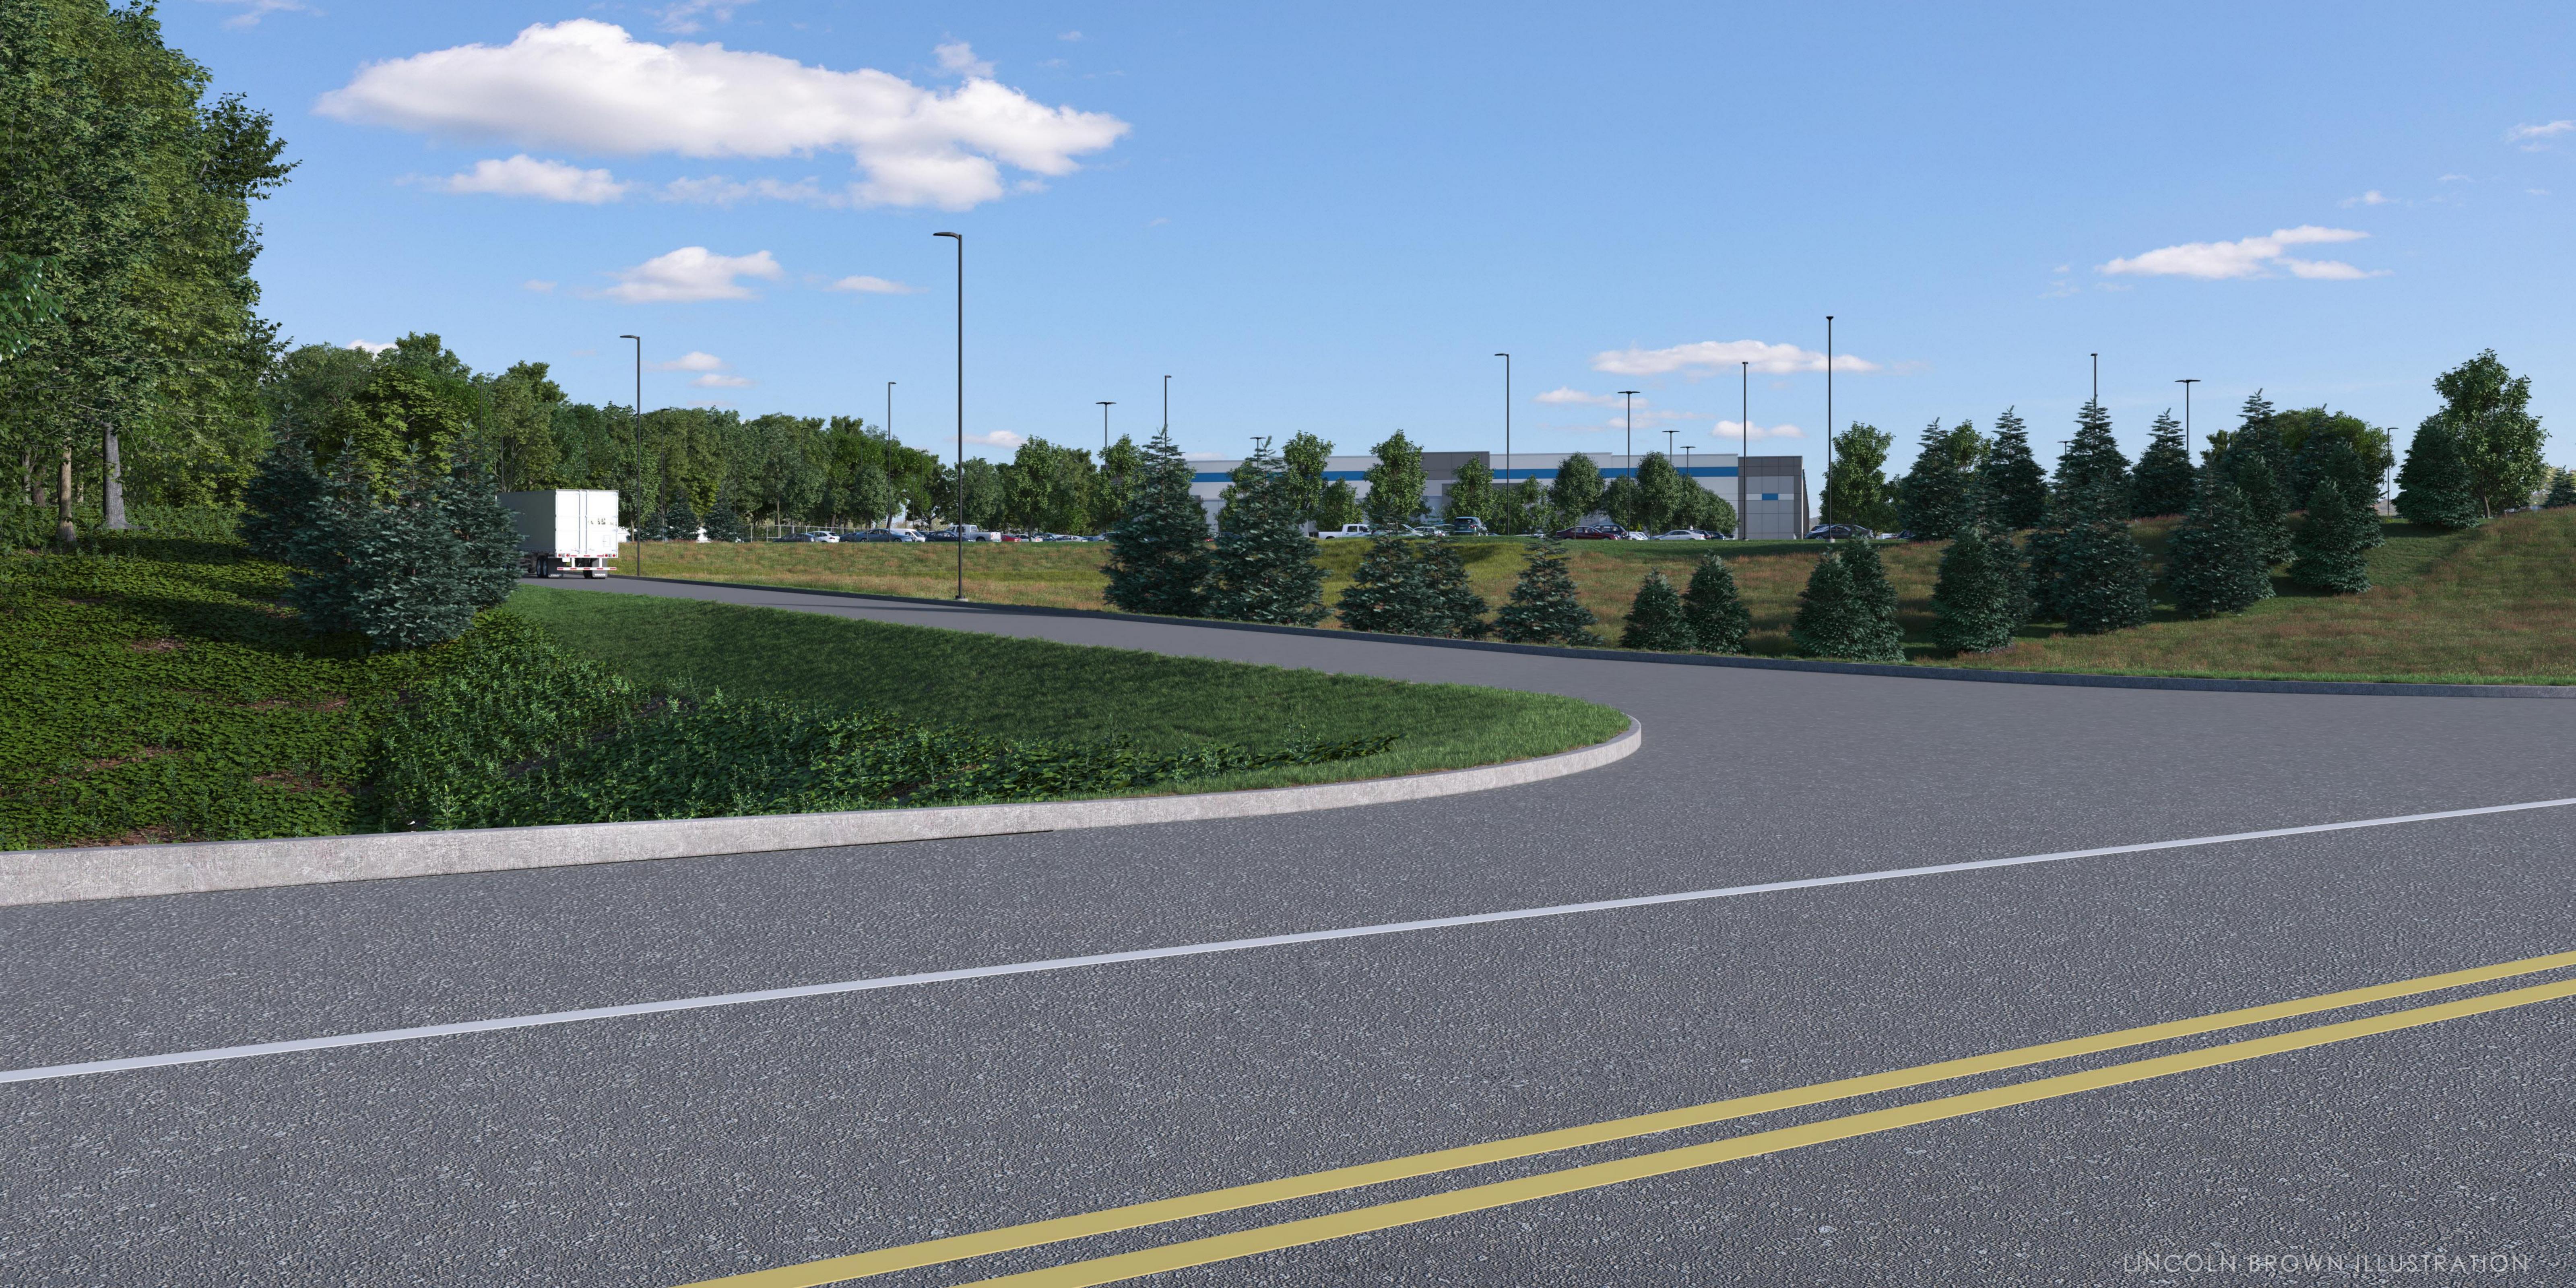

## County, State, and Local Roads:

The project site is located within less than 0.25 miles from several state and local roads. These roads include Interstate 90, US Route 150, 9 & 20, and local roads Julianne Drive and Richwood Drive. Summer foliage is expected to screen portions of the site, but other areas will remain visible for the duration of the year. Visual renderings are provided at the end of this Addendum showing the anticipated views from NYS Route 150 at the three proposed driveways where the building will be visible to the general public.

## Resources in Use During Project Visibility:

Many resources listed in this review will be used by the public when the project may be visible. These resources include scenic public lands, state parks, municipal parks, open spaces, sites or structures on the National or State Registers of Historic Places, transportation corridors, county roads, state roads, and local roads. However, due to the natural hills and terrain within the Town of Schodack and Rensselaer County, the site will be partially visible from a transportation corridor (Interstate 90), state road (Route 150), and local roads (Julianne Drive and Richwood Drive).