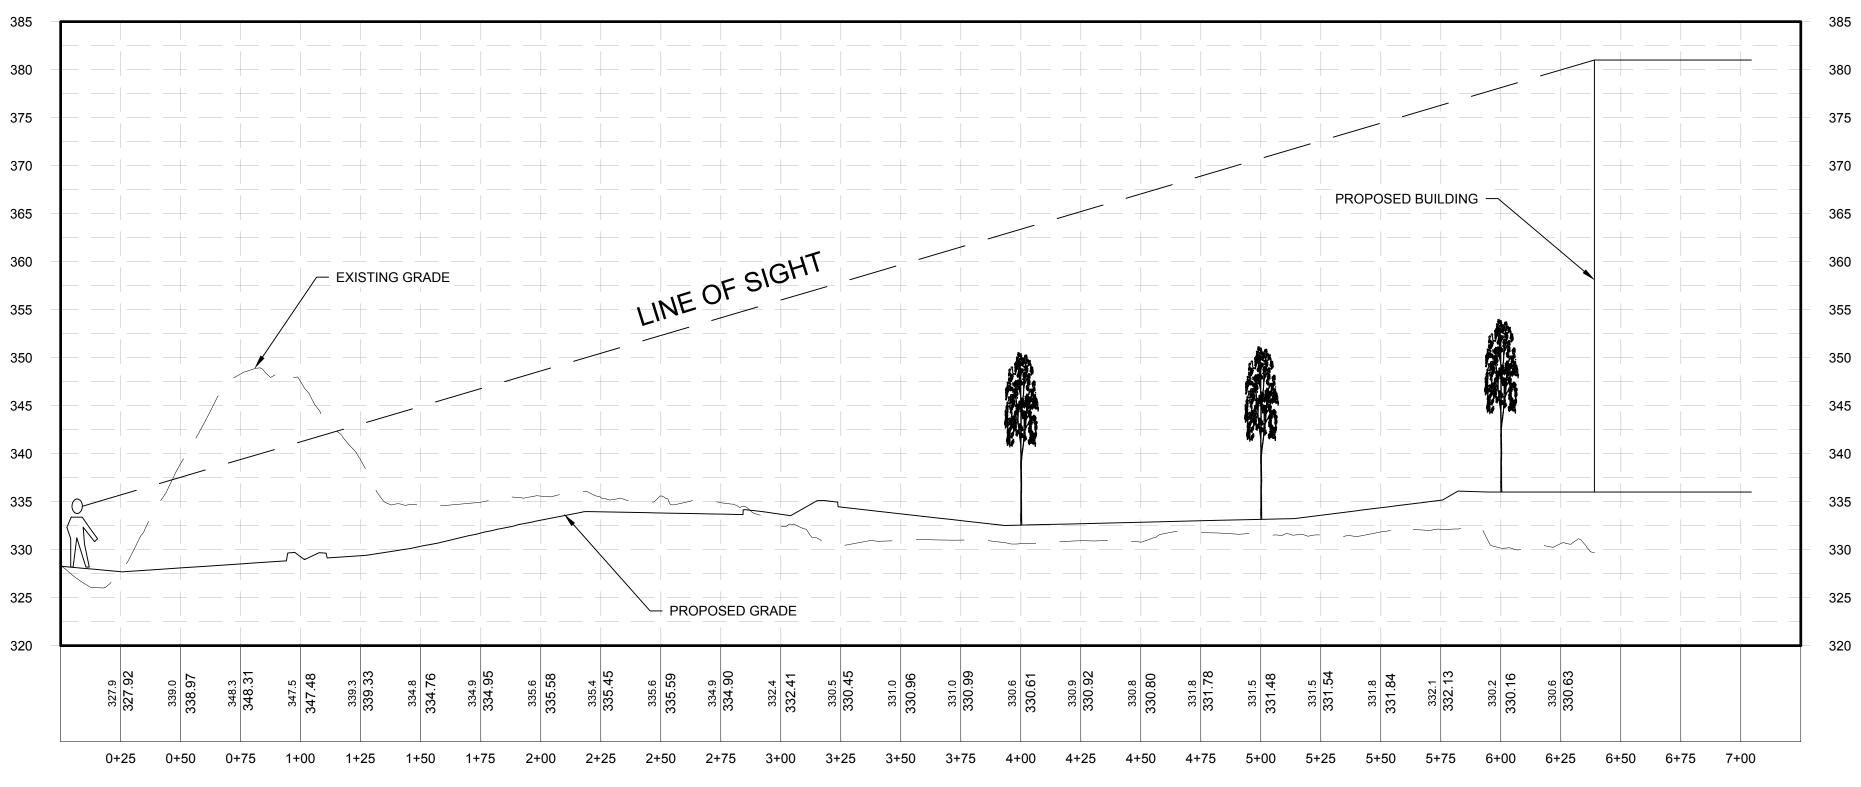

# APPENDIX J – VISUAL IMPACT INFORMATION

Refer to the map (Dwg Visual EAF) and plans (Dwg Nos. SV-01, SV-02, SV-03, SV-04, SV-05, and SV-06) provided at the end of this addendum for the items described below.

# Transportation Corridors:

Interstate 90 is adjacent the proposed distribution center property boundary to the west. While summer foliage may screen portions of the site during the summer months, it is likely that the project will be visible from the interstate for much of the year

## County, State, and Local Roads:

The project site is located within less than 0.25 miles from several state and local roads. These roads include Interstate 90, US Route 150, 9 & 20, and local roads Julianne Drive and Richwood Drive. Summer foliage is expected to screen portions of the site, but other areas will remain visible for the duration of the year. Visual renderings are provided at the end of this Addendum showing the anticipated views from NYS Route 150 at the three proposed driveways where the building will be visible to the general public.

## Seasonal Visibility of Project:

Summer foliage will partially screen the project where not obstructed by land forms. The area will be more visible in the leaf-off conditions during other seasons.