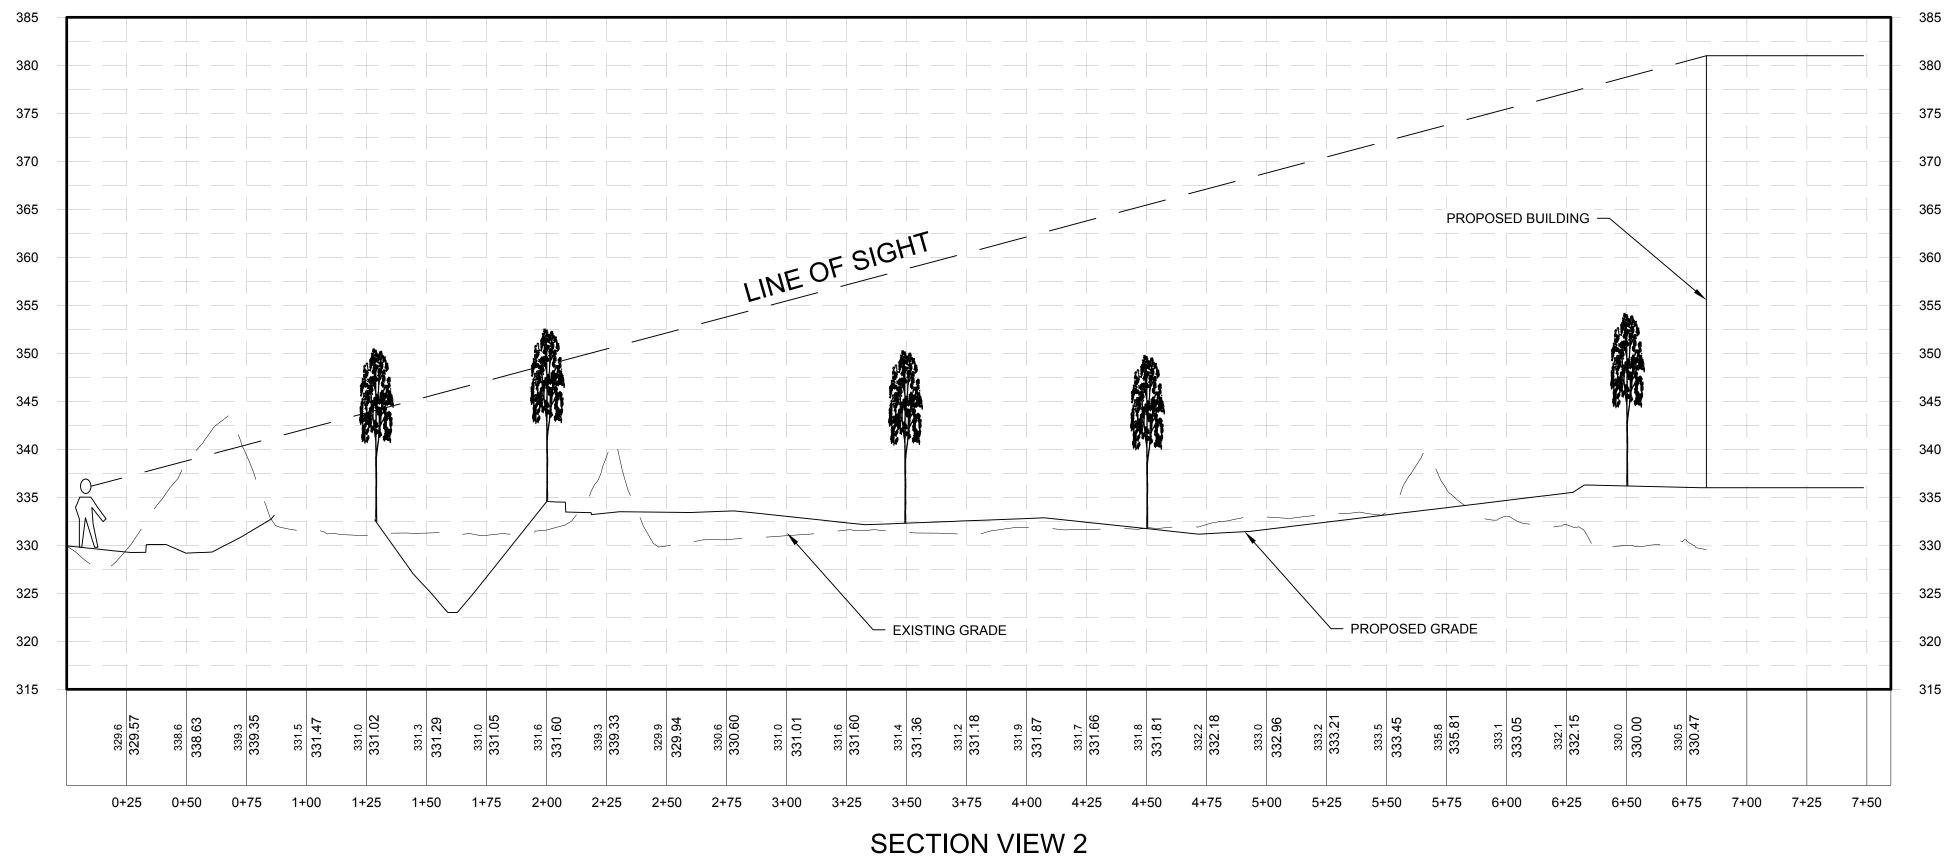

# Transportation Corridors:

Interstate 90 is adjacent the proposed distribution center property boundary to the west. While summer foliage may screen portions of the site during the summer months, it is likely that the project will be visible from the interstate for much of the year

## County, State, and Local Roads:

The project site is located within less than 0.25 miles from several state and local roads. These roads include Interstate 90, US Route 150, 9 & 20, and local roads Julianne Drive and Richwood Drive. Summer foliage is expected to screen portions of the site, but other areas will remain visible for the duration of the year. Visual renderings are provided at the end of this Addendum showing the anticipated views from NYS Route 150 at the three proposed driveways where the building will be visible to the general public.

## Seasonal Visibility of Project:

Summer foliage will partially screen the project where not obstructed by land forms. The area will be more visible in the leaf-off conditions during other seasons.

## Resources in Use During Project Visibility:

Many resources listed in this review will be used by the public when the project may be visible. These resources include scenic public lands, state parks, municipal parks, open spaces, sites or structures on the National or State Registers of Historic Places, transportation corridors, county roads, state roads, and local roads. However, due to the natural hills and terrain within the Town of Schodack and Rensselaer County, the site will be partially visible from a transportation corridor (Interstate 90), state road (Route 150), and local roads (Julianne Drive and Richwood Drive).