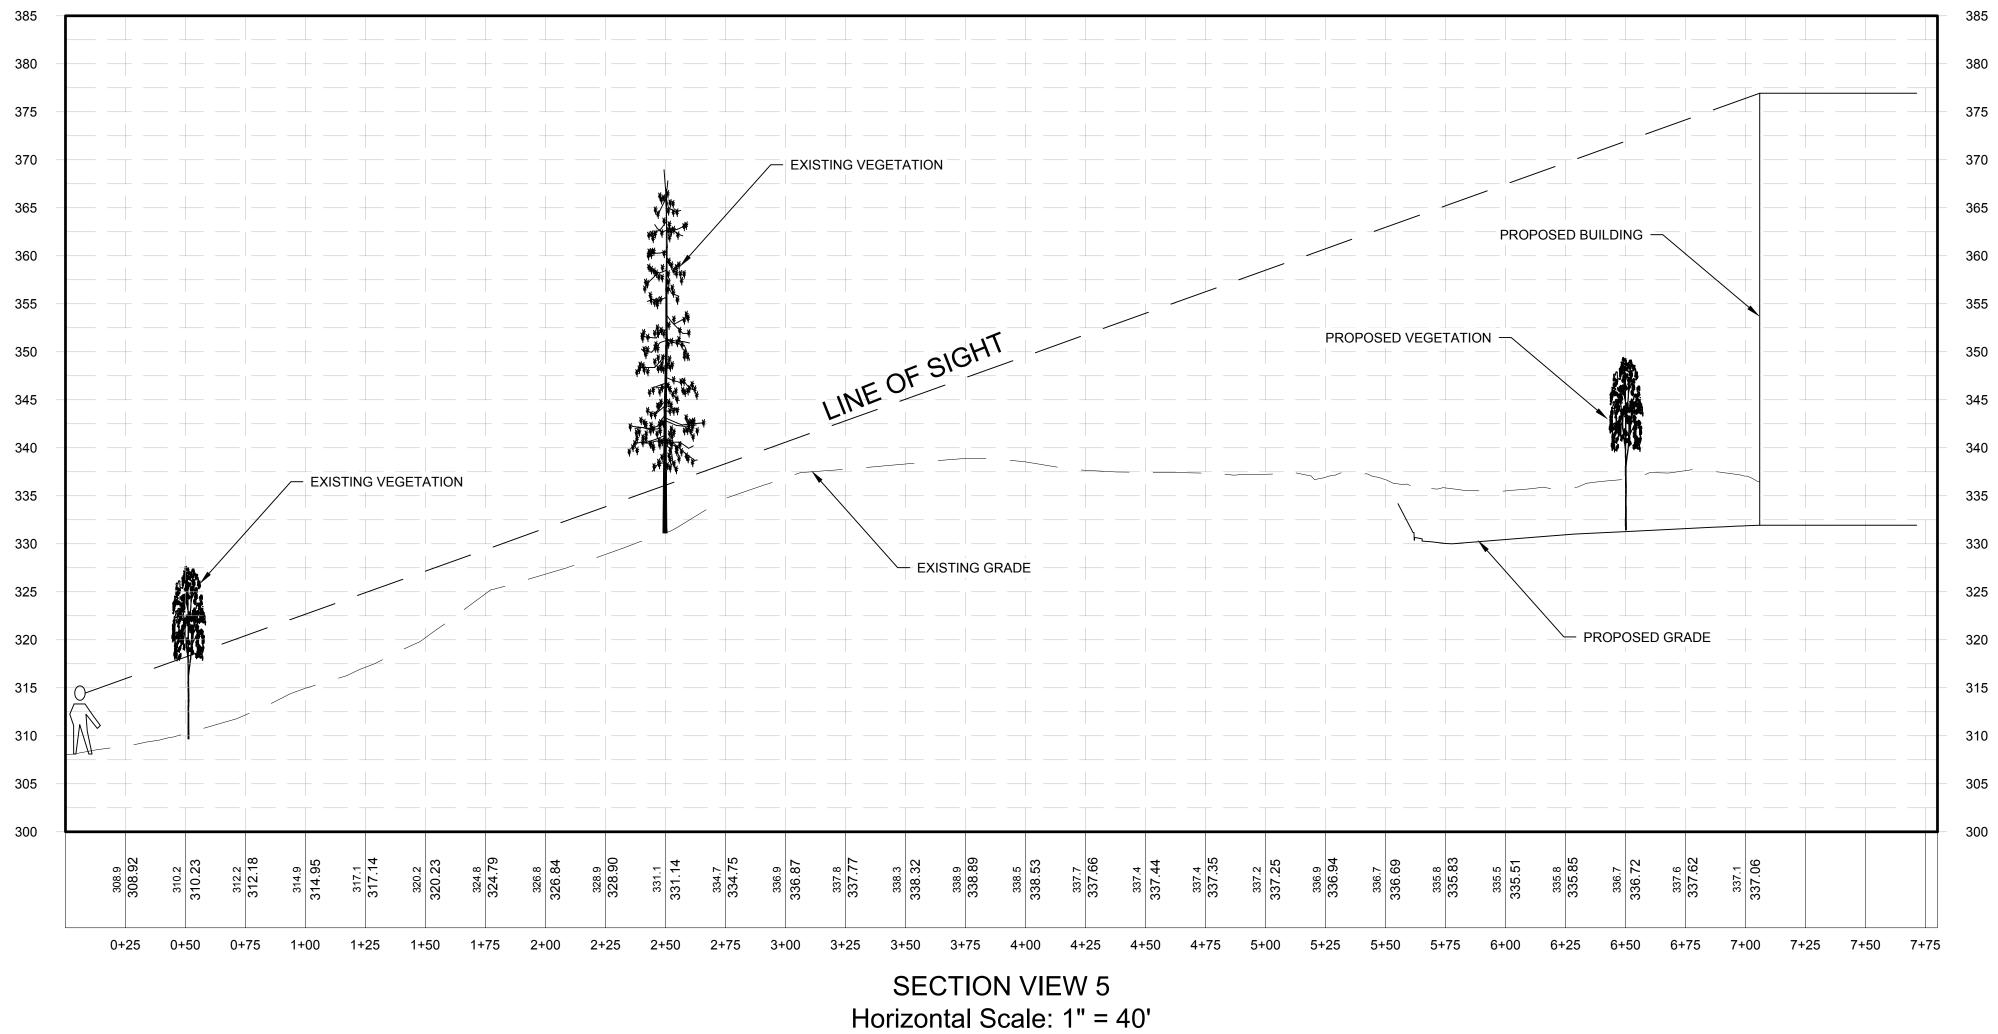

#### Neighboring Properties:

A line of site analysis was done from both the north and south. Every effort will be made to save existing vegetation that serves as a natural buffer between the abutting residential properties and the site. In addition, existing berms will be landscaped along the northern property edge to create a visual barrier to

the proposed facility. To the south, a sound wall is proposed along the western portion of the southern property line while landscaping and vegetation is proposed to help screen the remaining southern property line.

| JAL IMPACT                                                               |    | IT IS A VIOLATION OF LAW FOR ANY PERSON, UNLESS THEY ARE ACTING UNDER THE<br>DIRECT DIRECTION OF A LICENSED PROFESSIONAL ENGINEER, ARCHITECT, LANDSCAPE<br>ARCHITECT, OR LAND SURVEYOR, TO ALTER AN ITEM IN ANY WAY. IF AN ITEM BEARING<br>THE STAMP OF A LICENSED PROFESSIONAL IS ALTERED, THE ALTERING ENGINEER,<br>ARCHITECT, LANDSCAPE ARCHITECT, OR LAND SURVEYOR SHALL STAMP THE DOCUMENT<br>AND INCLUDE THE NOTATION "ALTERED BY" FOLLOWED BY THEIR SIGNATURE, THE DATE<br>OF SUCH ALTERATION, AND A SPECIFIC DESCRIPTION OF THE ALTERATION. |                                                      |                   |  |  |
|--------------------------------------------------------------------------|----|-----------------------------------------------------------------------------------------------------------------------------------------------------------------------------------------------------------------------------------------------------------------------------------------------------------------------------------------------------------------------------------------------------------------------------------------------------------------------------------------------------------------------------------------------------|------------------------------------------------------|-------------------|--|--|
|                                                                          |    | SALES DISTRIBUTION CENTER<br>SCHODACK, NEW YORK                                                                                                                                                                                                                                                                                                                                                                                                                                                                                                     |                                                      |                   |  |  |
| Internation                                                              | BY | SECTION VIEW PLAN                                                                                                                                                                                                                                                                                                                                                                                                                                                                                                                                   |                                                      |                   |  |  |
| <b>land Johnson</b><br>NLROAD PLACE, SUITE 402<br>TOGA SPRINGS, NY 12866 |    | SCALE: 1" = 40'<br>DRAWN: NSO<br>CHECKED: AJF                                                                                                                                                                                                                                                                                                                                                                                                                                                                                                       | DESIGN: NSO<br>PROJECT: 18800.00<br>DATE: APRIL 2021 | SV-05<br>05 OF 06 |  |  |