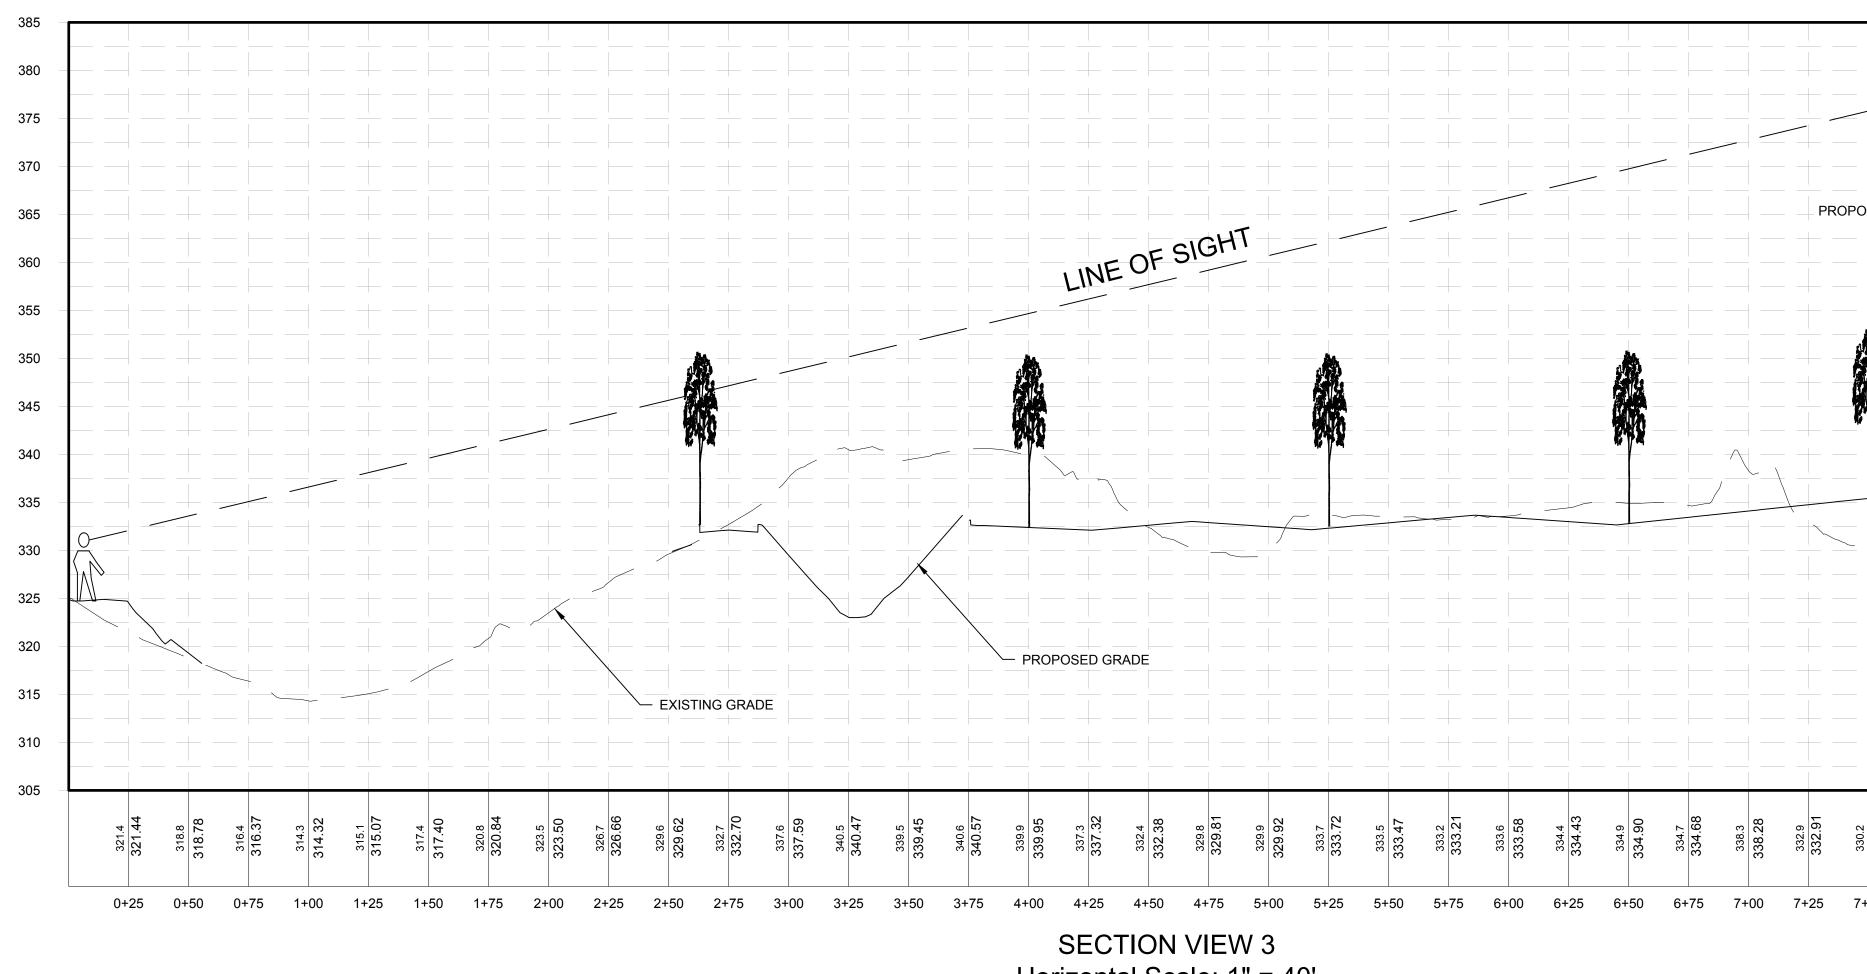

# Transportation Corridors:

Interstate 90 is adjacent the proposed distribution center property boundary to the west. While summer foliage may screen portions of the site during the summer months, it is likely that the project will be visible from the interstate for much of the year

## County, State, and Local Roads:

The project site is located within less than 0.25 miles from several state and local roads. These roads include Interstate 90, US Route 150, 9 & 20, and local roads Julianne Drive and Richwood Drive. Summer foliage is expected to screen portions of the site, but other areas will remain visible for the duration of the year. Visual renderings are provided at the end of this Addendum showing the anticipated views from NYS Route 150 at the three proposed driveways where the building will be visible to the general public.

## Seasonal Visibility of Project:

Summer foliage will partially screen the project where not obstructed by land forms. The area will be more visible in the leaf-off conditions during other seasons.

## Resources in Use During Project Visibility:

Many resources listed in this review will be used by the public when the project may be visible. These resources include scenic public lands, state parks, municipal parks, open spaces, sites or structures on the National or State Registers of Historic Places, transportation corridors, county roads, state roads, and local roads. However, due to the natural hills and terrain within the Town of Schodack and Rensselaer County, the site will be partially visible from a transportation corridor (Interstate 90), state road (Route 150), and local roads (Julianne Drive and Richwood Drive).