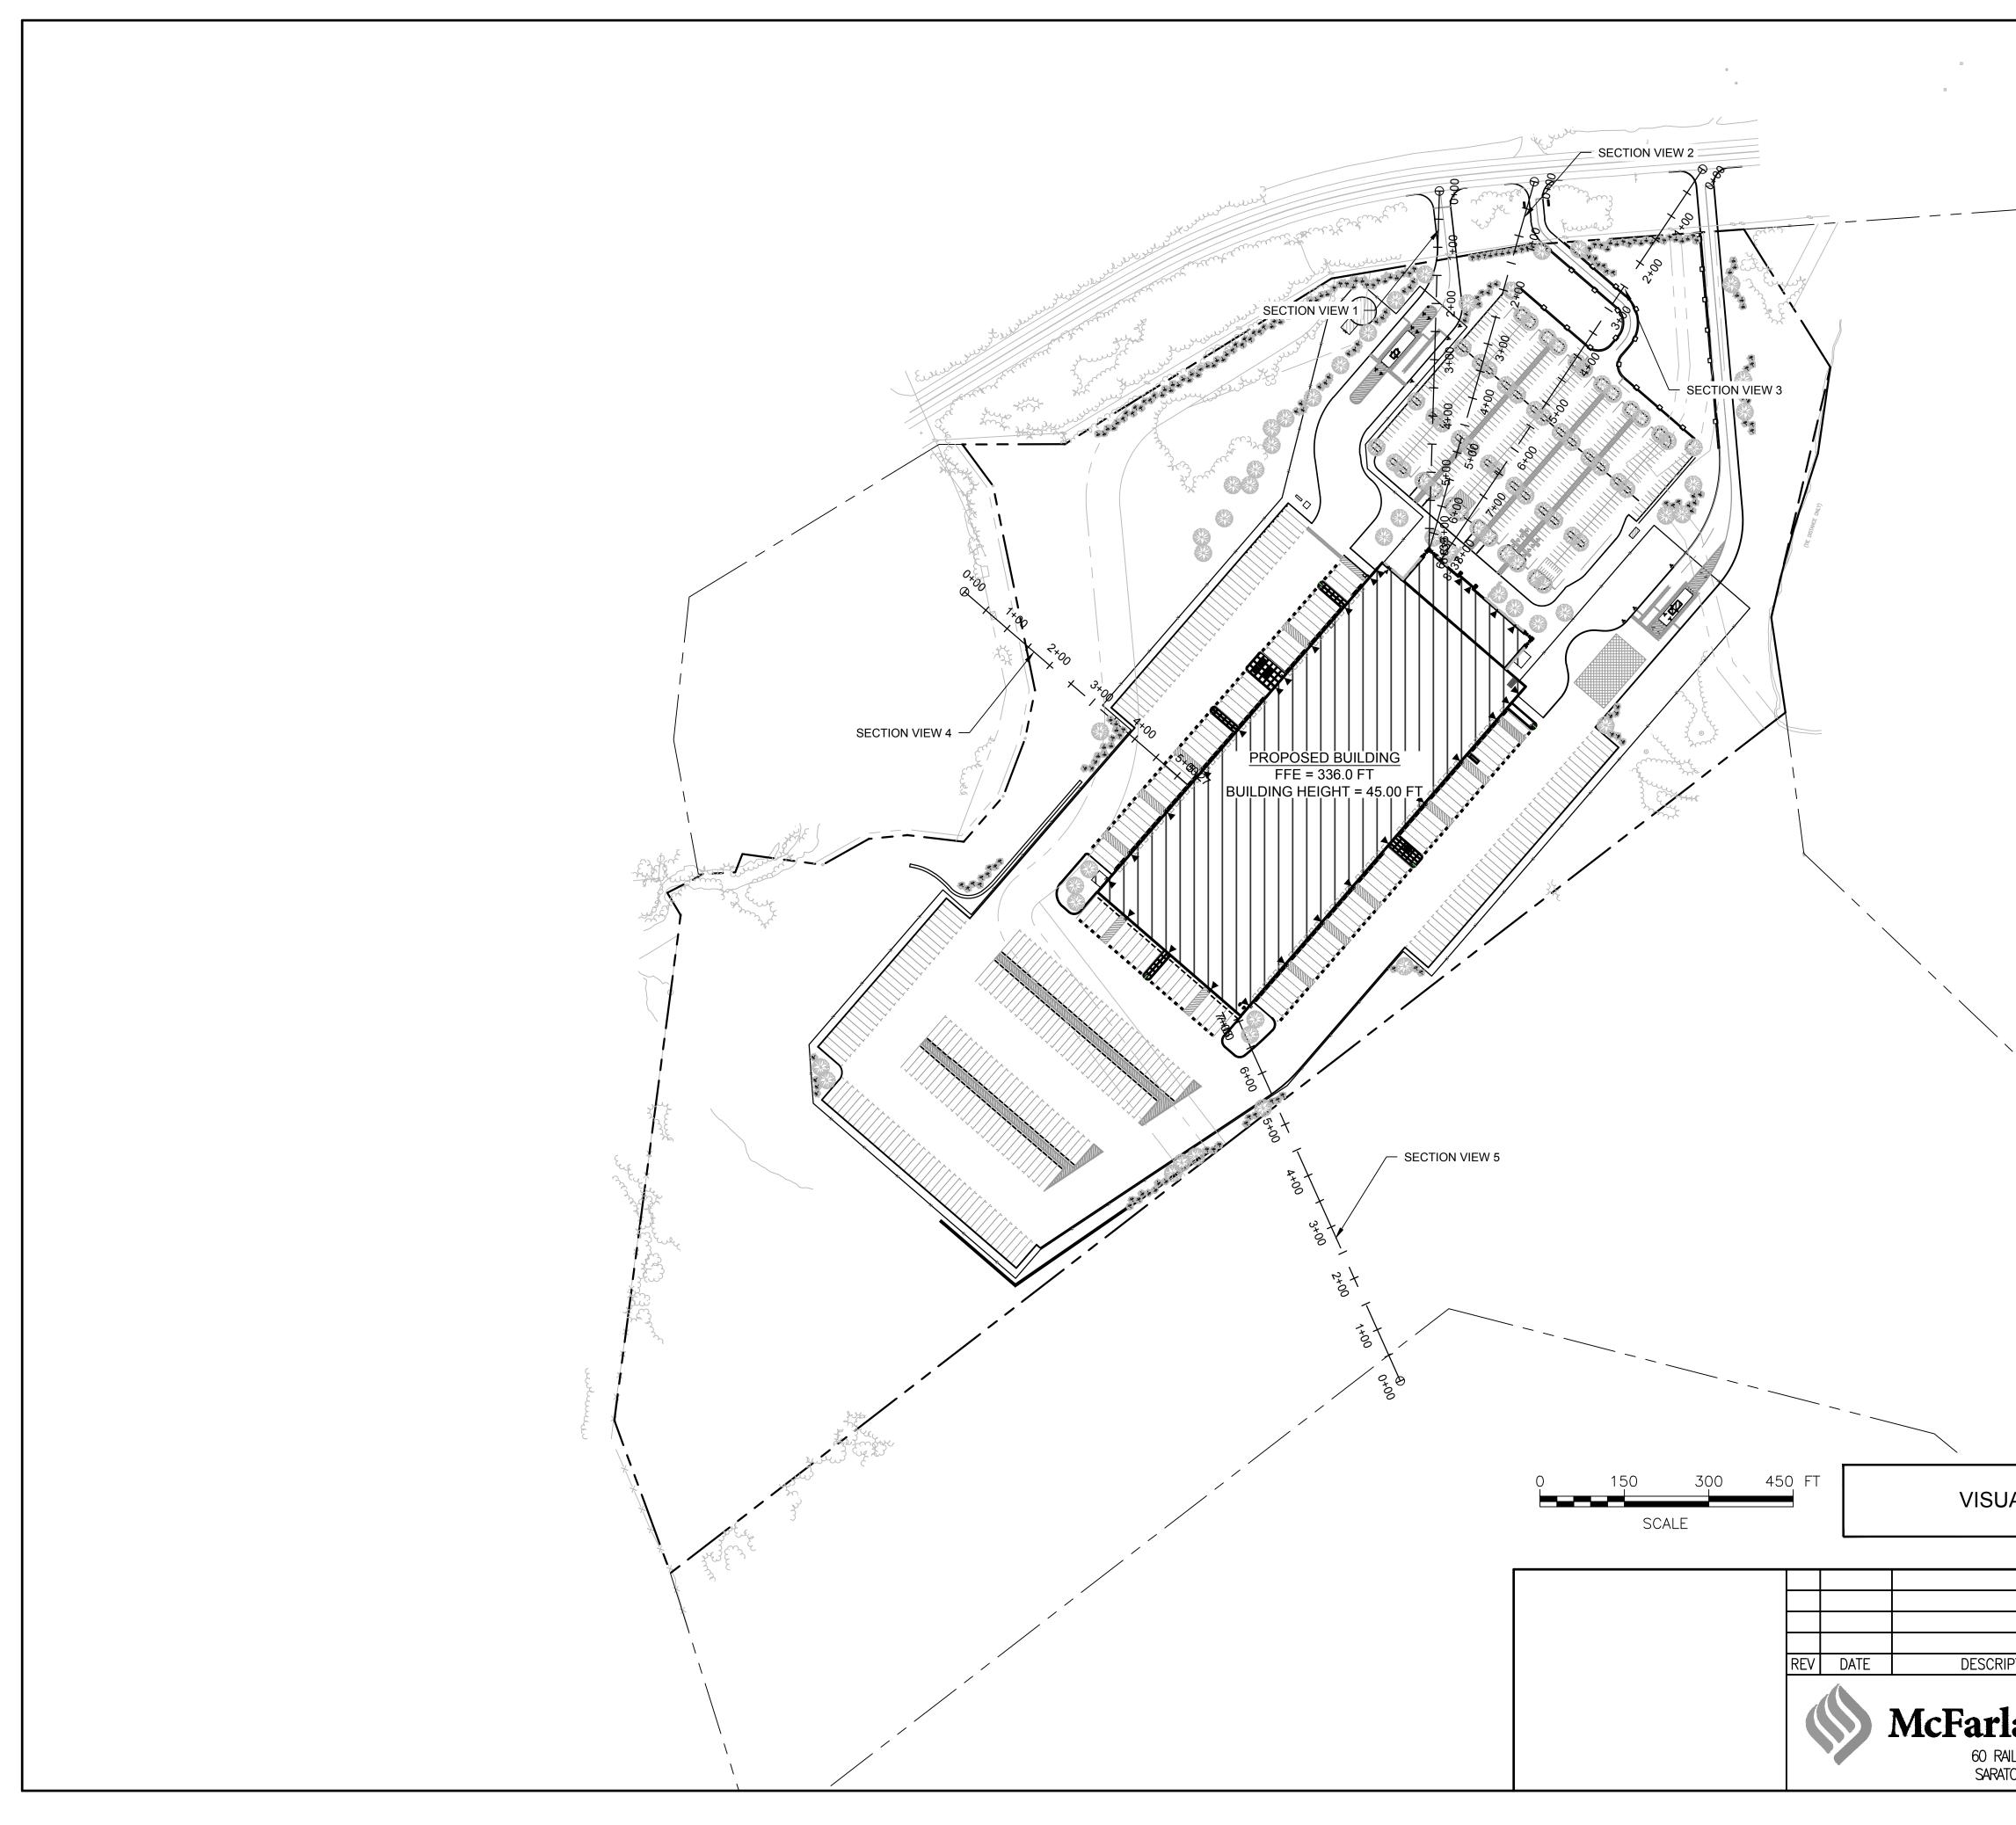

# APPENDIX J – VISUAL IMPACT INFORMATION

Refer to the map (Dwg Visual EAF) and plans (Dwg Nos. SV-01, SV-02, SV-03, SV-04, SV-05, and SV-06) provided at the end of this addendum for the items described below.

#### Neighboring Properties:

A line of site analysis was done from both the north and south. Every effort will be made to save existing vegetation that serves as a natural buffer between the abutting residential properties and the site. In addition, existing berms will be landscaped along the northern property edge to create a visual barrier to

the proposed facility. To the south, a sound wall is proposed along the western portion of the southern property line while landscaping and vegetation is proposed to help screen the remaining southern property line.